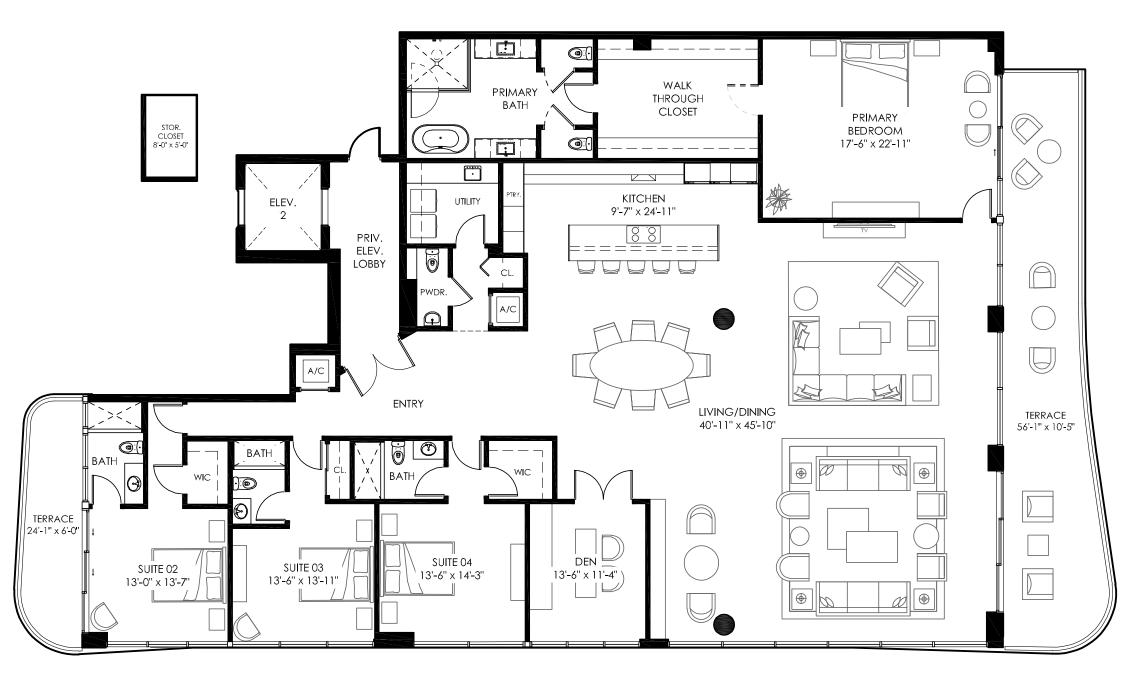

## **Ocean580 Residences**

580 Briny Avenue Pompano Beach, Florida 33062

> Ocean580.com 954.459.4180

DEVELOPER: SALES & MARKETING:

ORAL REPRESENTATIONS CANNOT BE RELIED UPON AS CORRECTLY STATING REPRESENTATIONS OF THE DEVELOPER. FOR CORRECT REPRESENTATIONS, MAKE REFERENCE TO THIS BROCHURE AND TO THE DOCUMENTS REQUIRED BY SECTION 718.503, FLORIDA STATUTES, TO BE FURNISHED BY A DEVELOPER TO A BUYER OR LESSEE. SKETCHES AND ILLUSTRATIONS ARE ARTIST'S RENDERINGS, DETAILS AND FIELD VARIATIONS ARE SUBJECT TO CHANGE. ALL DIMENSIONS ARE APPROXIMATE, AND ALL FLOOR PLANS AND DEVELOPMENT PLANS ARE SUBJECT TO CHANGE.

THERE ARE VARIOUS METHODS FOR CALCULATING THE TOTAL SQUARE FOOTAGE OF A CONDOMINIUM UNIT, AND DEPENDING ON THE METHOD OF CALCULATION, THE QUOTED SQUARE FOOTAGE OF A CONDOMINIUM UNIT MAY VARY BY MORE THAN A NOMINAL AMOUNT. THE DIMENSIONS STATED IN THIS BROCHURE ARE MEASURED TO THE EXTERIOR BOUNDARIES OF THE EXTERIOR WALLS AND THE CENTERLINE OF INTERIOR DEMISING WALLS AND, IN FACT, ARE LARGER THAN THE DIMENSIONS OF THE "UNIT" AS DEFINED IN THE DECLARATION OF CONDOMINIUM FOR OCEAN 580 CONDOMINIUM, WHICH IS MEASURED USING INTERIOR MEASUREMENTS.