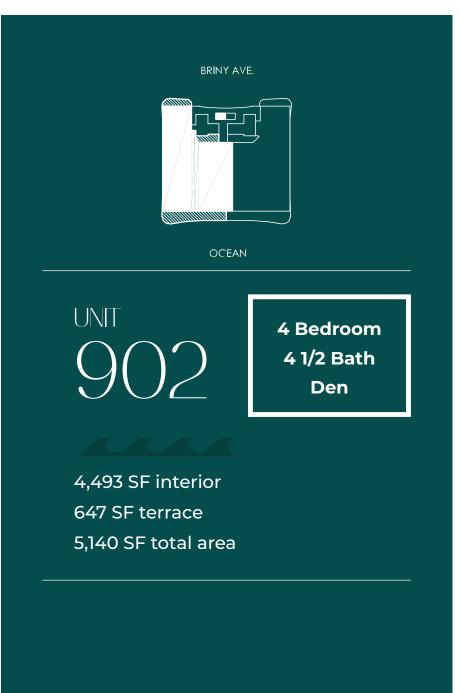

## **Ocean580 Residences**

580 Briny Avenue Pompano Beach, Florida 33062

> Ocean580.com 954.459.4180

DEVELOPER: SALES & MARKETING:

ORAL REPRESENTATIONS CANNOT BE RELIED UPON AS CORRECTLY STATING REPRESENTATIONS OF THE DEVELOPER. FOR CORRECT REPRESENTATIONS, MAKE REFERENCE TO THIS BROCHURE AND TO THE DOCUMENTS REQUIRED BY SECTION 718.503, FLORIDA STATUTES, TO BE FURNISHED BY A DEVELOPER TO A BUYER OR LESSEE. SKETCHES AND ILLUSTRATIONS ARE ARTIST'S RENDERINGS, DETAILS AND FIELD VARIATIONS ARE SUBJECT TO CHANGE. ALL DIMENSIONS ARE APPROXIMATE, AND ALL FLOOR PLANS AND DEVELOPMENT PLANS ARE SUBJECT TO CHANGE.

THERE ARE VARIOUS METHODS FOR CALCULATING THE TOTAL SQUARE FOOTAGE OF A CONDOMINIUM UNIT, AND DEPENDING ON THE METHOD OF CALCULATION, THE QUOTED SQUARE FOOTAGE OF A CONDOMINIUM UNIT MAY VARY BY MORE THAN A NOMINAL AMOUNT. THE DIMENSIONS STATED IN THIS BROCHURE ARE MEASURED TO THE EXTERIOR BOUNDARIES OF THE EXTERIOR WALLS AND THE CENTERLINE OF INTERIOR DEMISING WALLS AND, IN FACT, ARE LARGER THAN THE DIMENSIONS OF THE "UNIT" AS DEFINED IN THE DECLARATION OF CONDOMINIUM FOR OCEAN 580 CONDOMINIUM, WHICH IS MEASURED USING INTERIOR MEASUREMENTS.