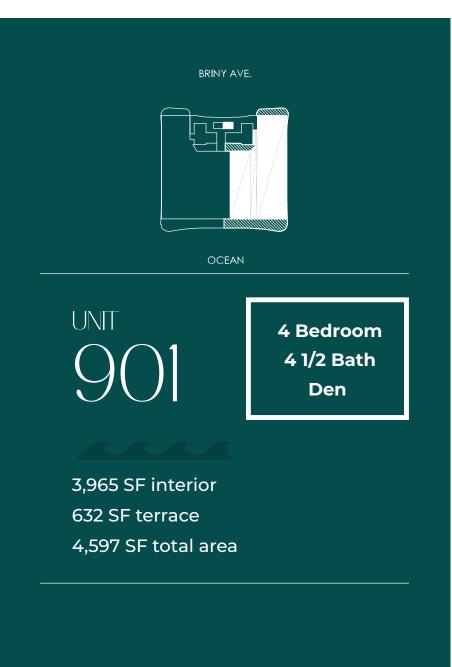

THERE ARE VARIOUS METHODS FOR CALCULATING THE TOTAL SQUARE FOOTAGE OF A CONDOMINIUM UNIT, AND DEPENDING ON THE METHOD OF CALCULATION, THE QUOTED SQUARE FOOTAGE OF A CONDOMINIUM UNIT MAY VARY BY MORE THAN A NOMINAL AMOUNT. THE DIMENSIONS STATED IN THIS BROCHURE ARE MEASURED TO THE EXTERIOR BOUNDARIES OF THE EXTERIOR WALLS AND THE CENTERLINE OF INTERIOR DEMISING WALLS AND, IN FACT, ARE LARGER THAN THE DIMENSIONS OF THE "UNIT" AS DEFINED IN THE DECLARATION OF CONDOMINIUM FOR OCEAN 580 CONDOMINIUM, WHICH IS MEASURED USING INTERIOR MEASUREMENTS.