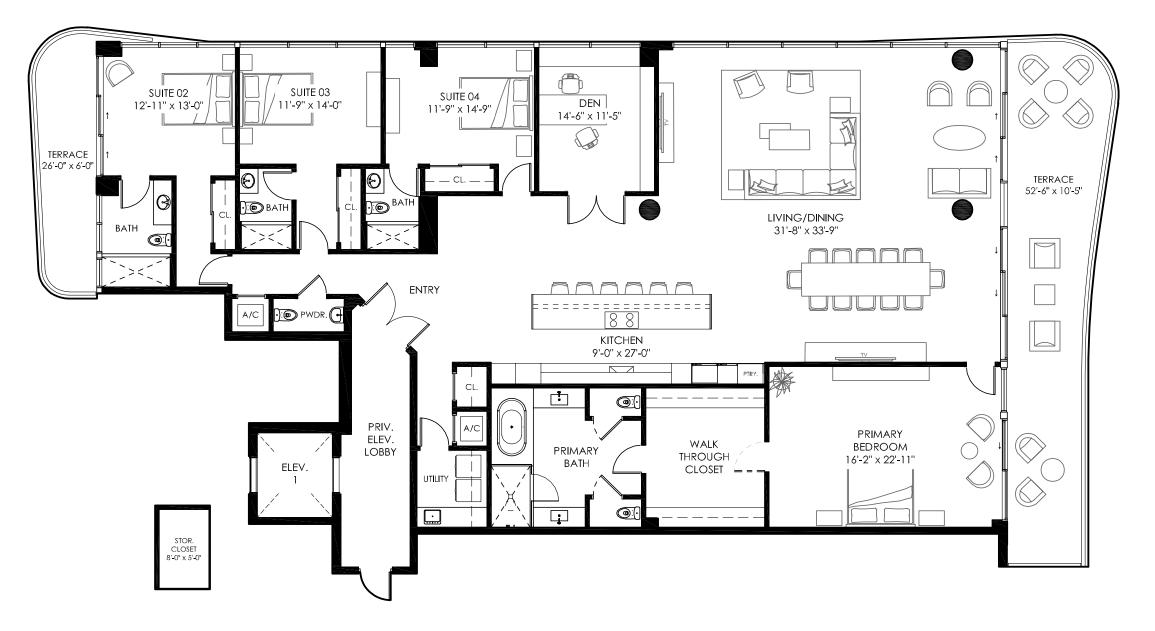

THERE ARE VARIOUS METHODS FOR CALCULATING THE TOTAL SQUARE FOOTAGE OF A CONDOMINIUM UNIT, AND DEPENDING ON THE METHOD OF CALCULATION, THE QUOTED SQUARE FOOTAGE OF A CONDOMINIUM UNIT MAY VARY BY MORE THAN A NOMINAL AMOUNT. THE DIMENSIONS STATED IN THIS BROCHURE ARE MEASURED TO THE EXTERIOR BOUNDARIES OF THE EXTERIOR WALLS AND THE CENTERLINE OF INTERIOR DEMISING WALLS AND, IN FACT, ARE LARGER THAN THE DIMENSIONS OF THE "UNIT" AS DEFINED IN THE DECLARATION OF CONDOMINIUM FOR OCEAN 580 CONDOMINIUM, WHICH IS MEASURED USING INTERIOR MEASUREMENTS.