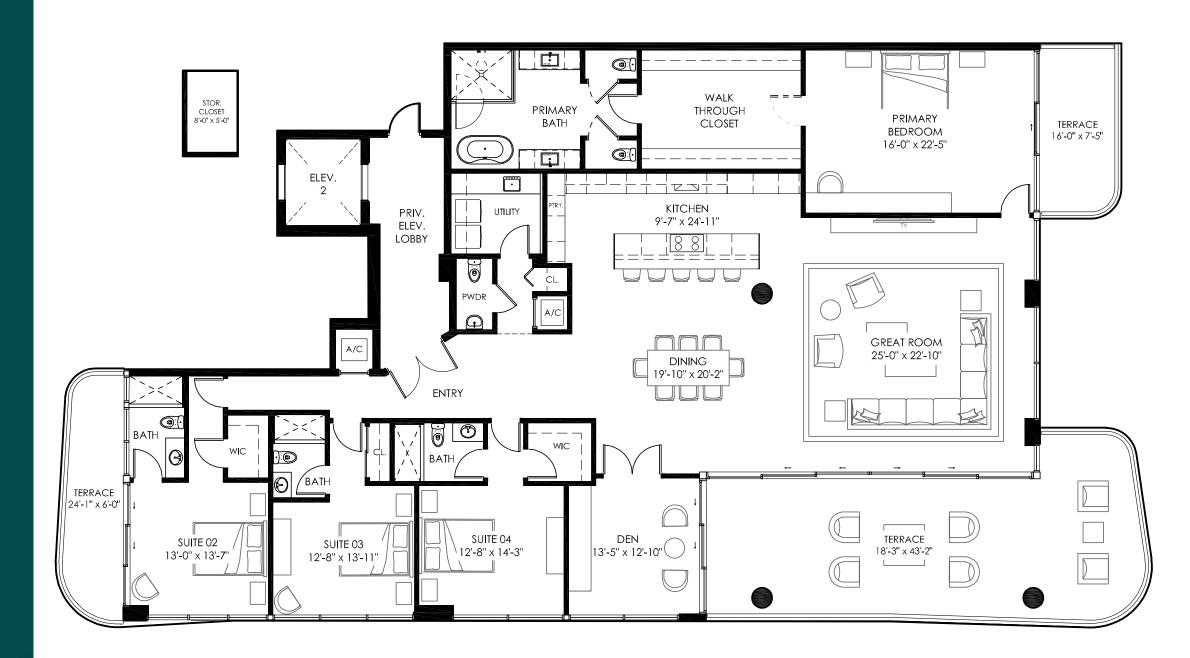

BRINY AVE.

OCEAN

302

4 Bedroom 4 1/2 Bath Den

to 802

3,831 SF interior 934 SF terrace 4,765 SF total area