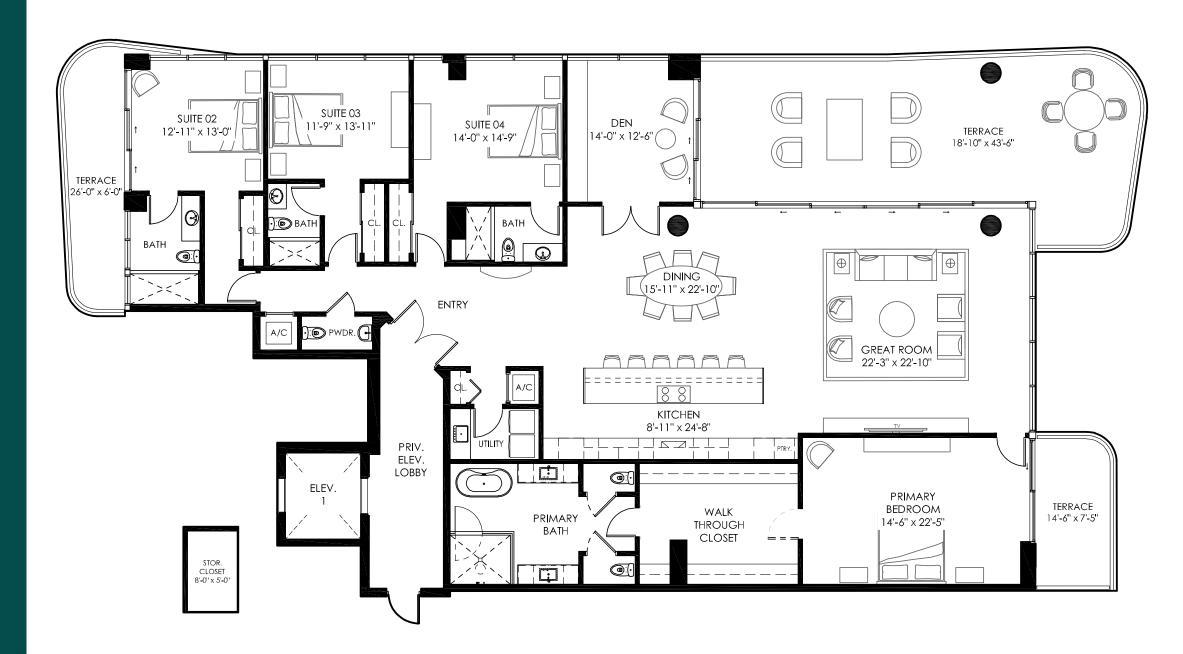

BRINY AVE.

OCEAN

301 E0

4 Bedroom 4 1/2 Bath Den

801

3,688 SF interior 966 SF terrace 4,654 SF total area