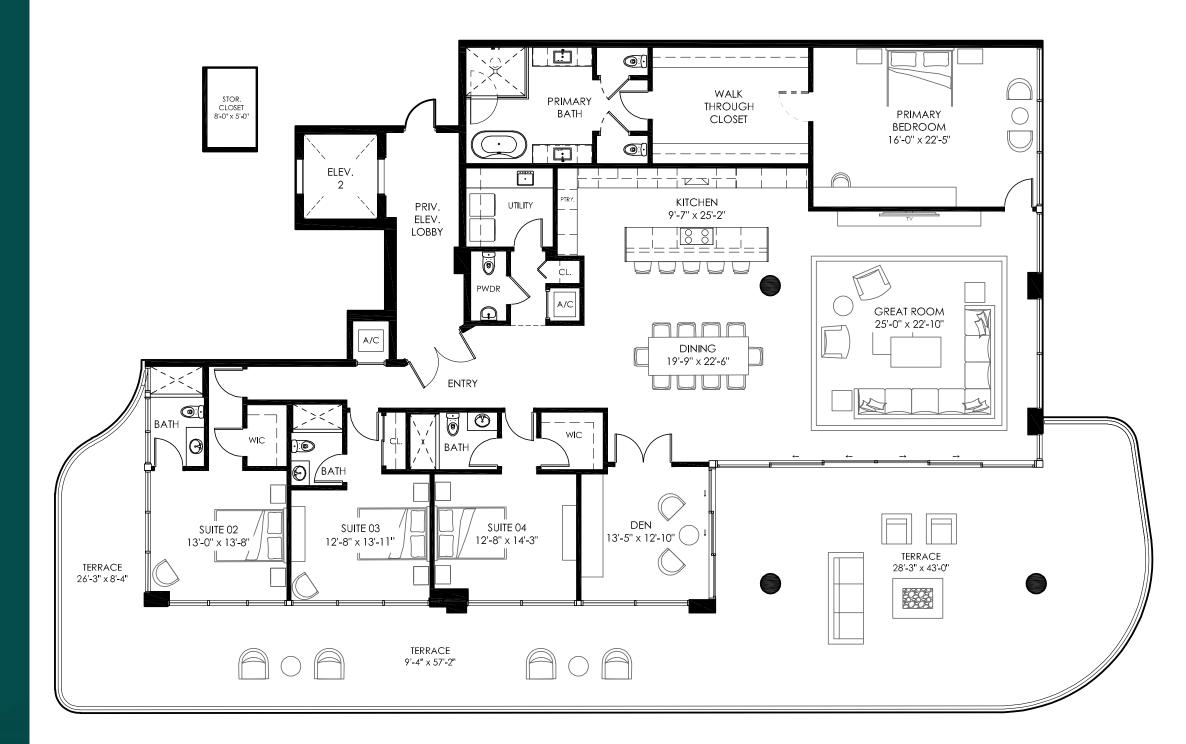

202

4 Bedroom 4 1/2 Bath Den

3,831 SF interior 1,925 SF terrace 5,756 SF total area