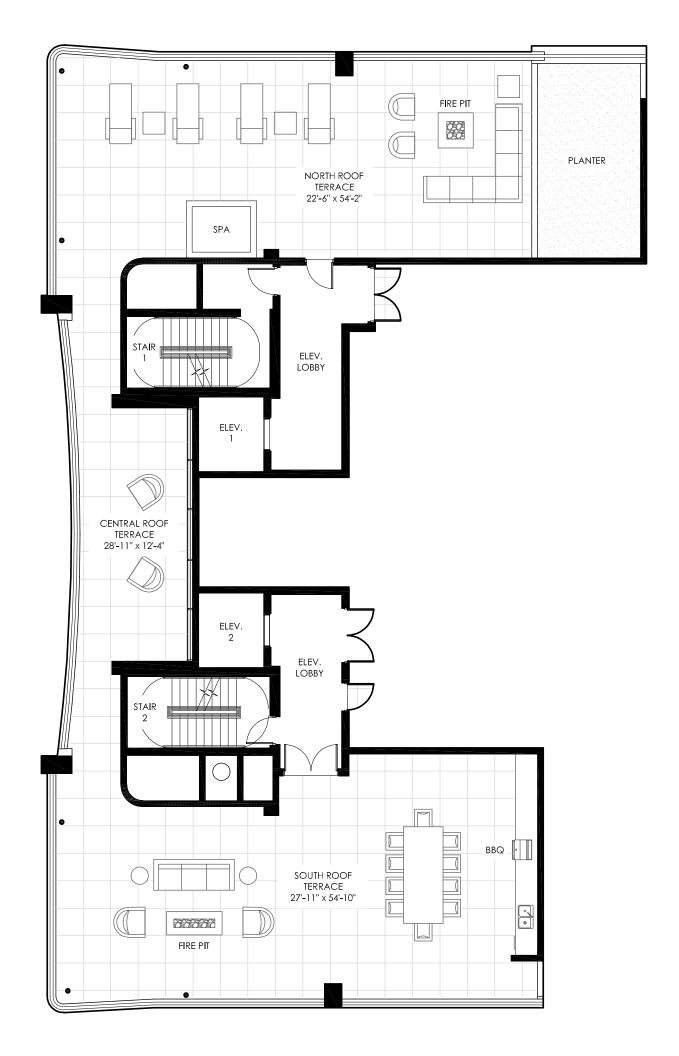

# ROOF TERRACE AMENITY AREA

OCEAN

## ROOF TERRACE AMENITY AREA

### MAA

3,135 SF area West Roof Terrace Available to all residents