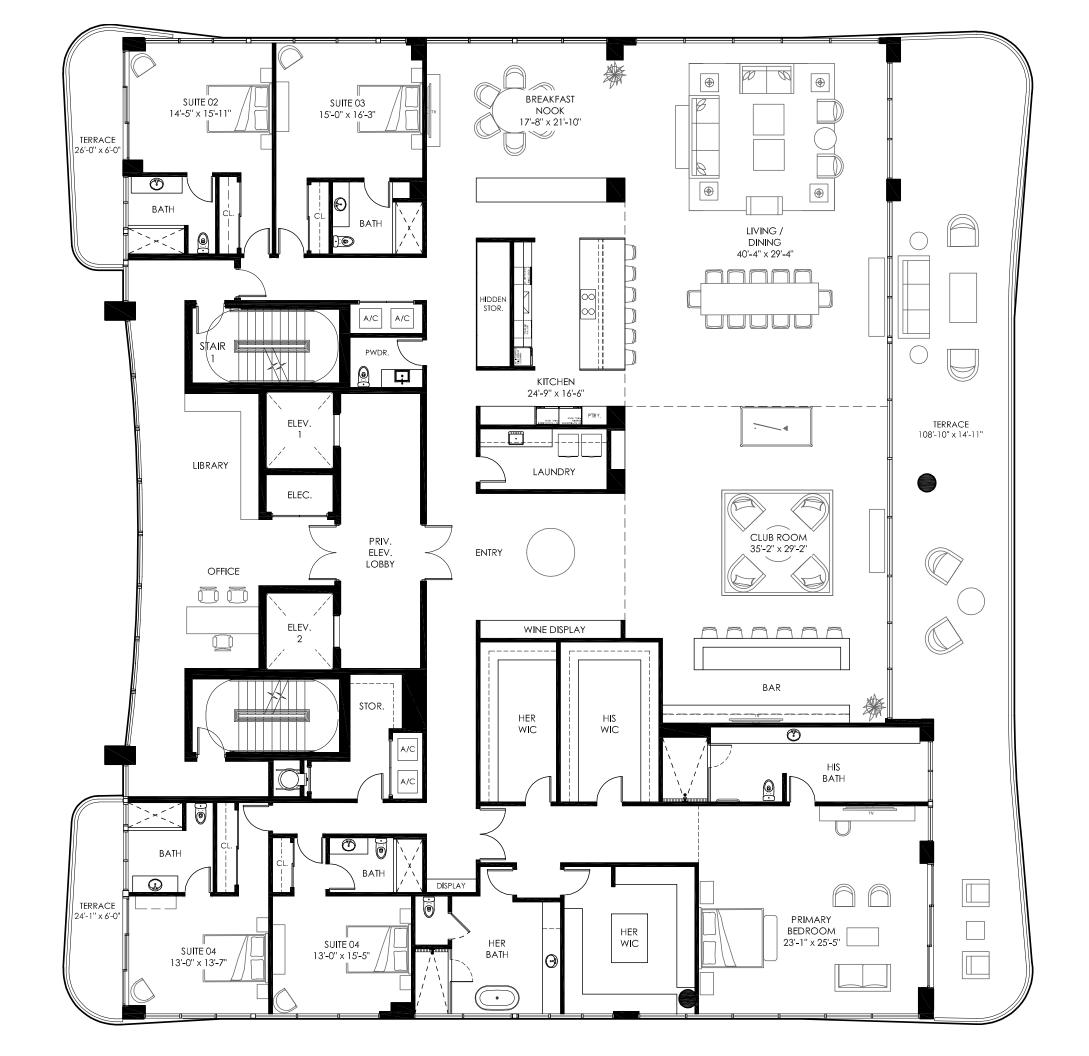

OCEAN

## PENTHOUSE ROOF TERRACE

3,325 SF area East Roof Terrace Penthouse Only







STAIR



## Ocean580 Sales Gallery

101 S Ocean Blvd. Pompano Beach, Florida 33062

## **Ocean580 Residences**

580 Briny Avenue Pompano Beach, Florida 33062

> Ocean580.com 954.459.4180

DEVELOPER: SALES & MARKETING:



ORAL REPRESENTATIONS CANNOT BE RELIED UPON AS CORRECTLY STATING REPRESENTATIONS OF THE DEVELOPER. FOR CORRECT REPRESENTATIONS, MAKE REFERENCE TO THIS BROCHURE AND TO THE DOCUMENTS REQUIRED BY SECTION 718.503, FLORIDA STATUTES, TO BE FURNISHED BY A DEVELOPER TO A BUYER OR LESSEE. SKETCHES AND ILLUSTRATIONS ARE ARTIST'S RENDERINGS, DETAILS AND FIELD VARIATIONS ARE SUBJECT TO CHANGE. ALL DIMENSIONS ARE APPROXIMATE, AND ALL FLOOR PLANS AND DEVELOPMENT PLANS ARE SUBJECT TO CHANGE.

THERE