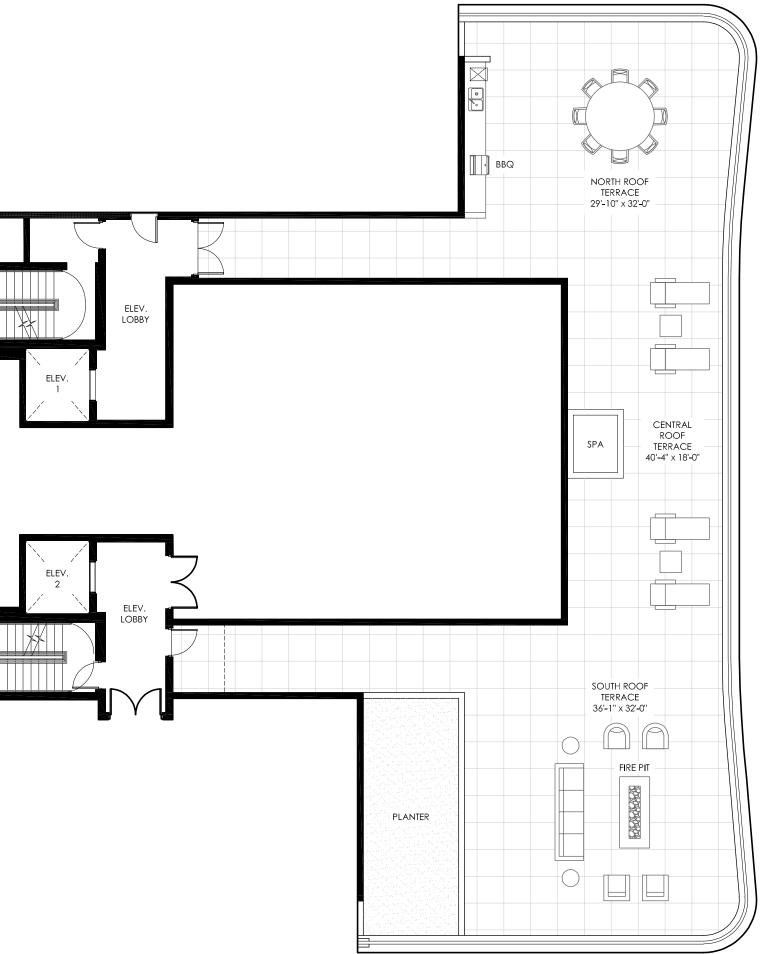

## PENTHOUSE ROOF TERRACE

3,325 SF area East Roof Terrace Penthouse Only

STAIR