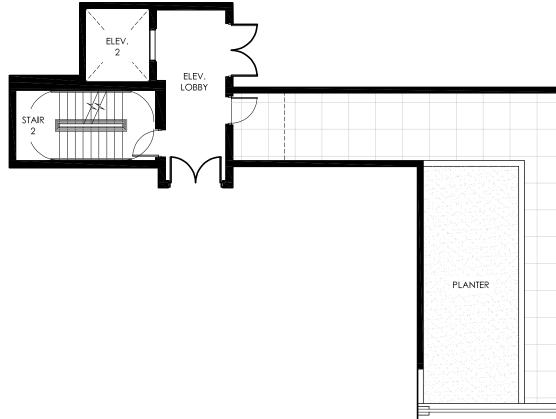

## PENTHOUSE ROOF TERRACE

3,325 SF area East Roof Terrace Penthouse Only

STAIR