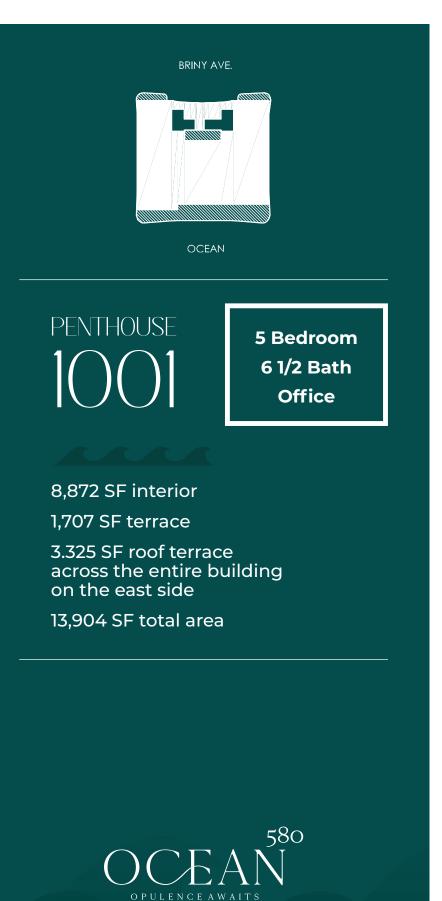

## PENTHOUSE ROOF TERRACE

3,325 SF area East Roof Terrace Penthouse Only

STAIR