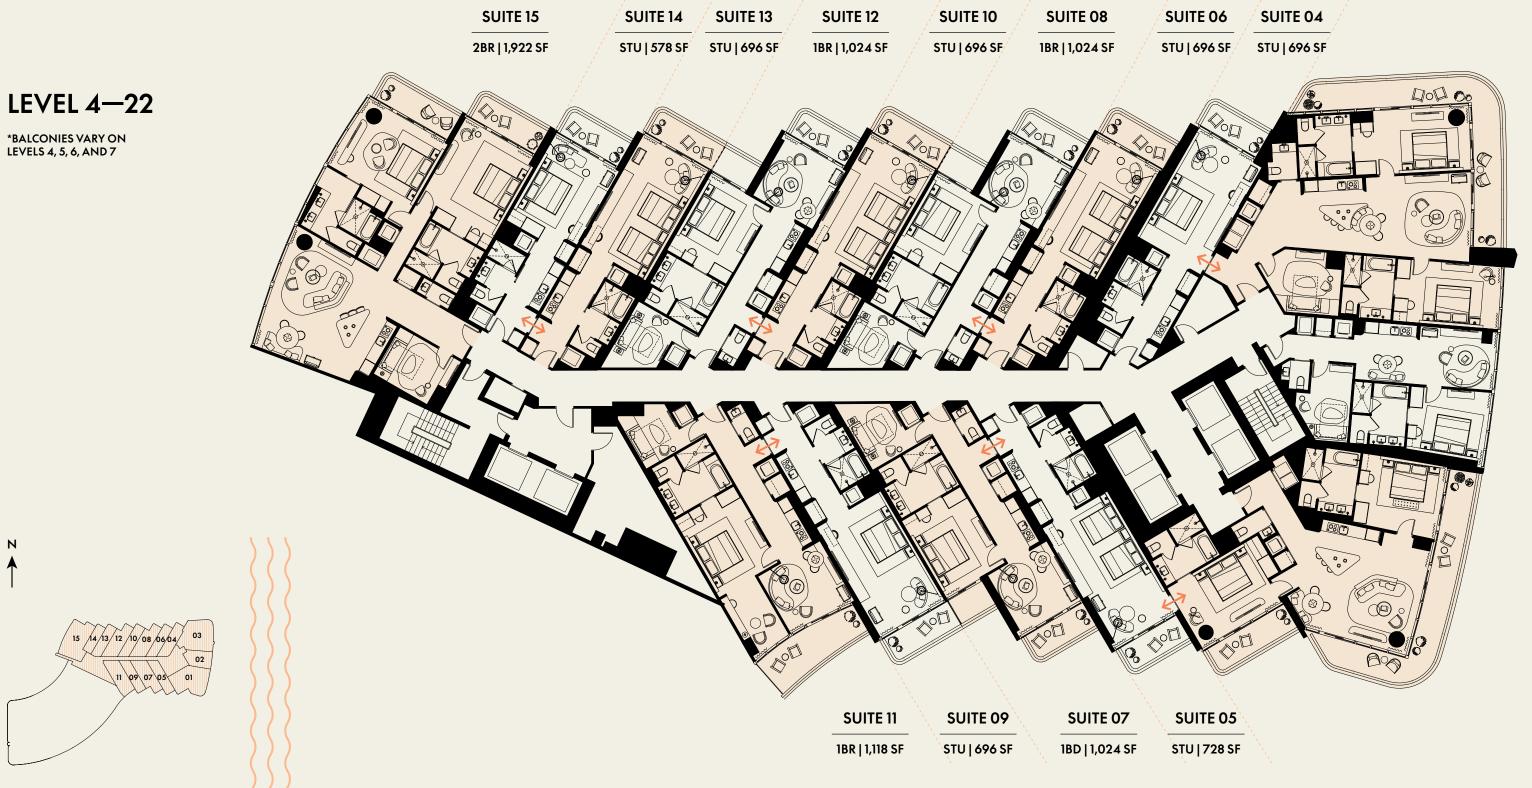

CRAL REPRESENTATIONS CANNOT BE RELIED UPON AS CORRECTLY STATING REPRESENTATIONS OF THE DEVELOPER. FOR CORRECT REPRESENTATIONS, MAKE REFERENCE TO THIS BROCHURE AND THE DOCUMENTS REQUIRED BY SECTION 718.503, FLORIDA STATUTES, TO BE FURNISHED BY A DEVELOPER TO A BUYER OR LESSEE.

nts). For reference, the area of the unit, d s set forth in the Decl is set forth in Exhibit "3" to the De om will typically be smaller than the r oduct obtained by multiplying the stated length times width. All floor plans and development oper. The Developer also Ins Collocationam (new Collocationam) 156 Collocationamic instances of a Francisco bedra using the Francisco frame ase of a unit. There may be finishes availab e finishes available to purchase as an upgrade to your unit. Any hotel am at is included with t